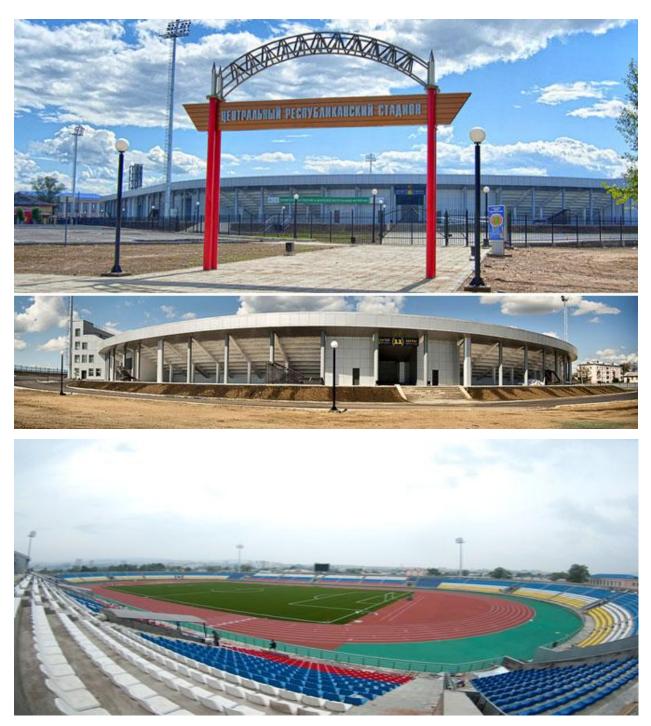

#### Venue/shooting range

Central Stadium , Kirov st.1, Ulan-Ude city, Republic BURYATIYA, RUSSIA

(in the same place at the same time can shoot: Field - 80 sportsmen, Match - 10 m - 40 sportsmen and 30 m - 30 sportsman).

### Stadium:

Moscow, October 04<sup>th</sup> 2014

Lake Baykal: